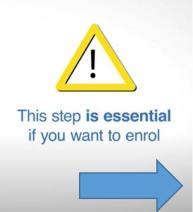

## How do we assist you?

PRIOR APPOINTMENT

Only available on the enrolment day

Access the e-Secretaria: revise and validate your details

esecretaria.upc.edu

Pay €300 as an advance payment of enrolment fees

This step is essential if you want to enrol

+ to request the **Admission Letter** mandatory for the VISA procedures

After your admission on September 2022 and accepting your request to postpores your entrance to the MASTER'S DEGREEN AND/ANCED TELECOMONICATION TECHNOLOGIES of Université Politéroine de Californya—Barcelona Tech (UPC), for the 2022-2024 academic year and also that we have accepted your postponement request to start neak caademic year September 2023. The codes assigned to both institutions by the "Registro de Universidades Centros y Titulos", run by the Spanish Ministry of Education and Science are the following: