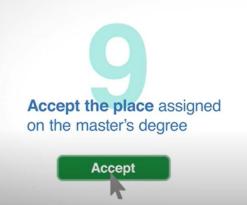

## How do we assist you?

PRIOR APPOINTMENT

Only available on the enrolment day

Access the e-Secretaria: revise and validate your details

esecretaria.upc.edu

Pay €300 as an advance payment of enrolment fees

This step is essential if you want to enrol

+ to request the **Admission Letter** mandatory for the VISA procedures

After your admission on September 2022 and accepting your request to postpores your entrance to the MASTER'S DEGREEN AND/ANCED TELECOMONICATION TECHNOLOGIES of Université Politéroine de Californya—Barcelona Tech (UPC), for the 2022-2024 academic year and also that we have accepted your postponement request to start neak caademic year September 2023. The codes assigned to both institutions by the "Registro de Universidades Centros y Titulos", run by the Spanish Ministry of Education and Science are the following: