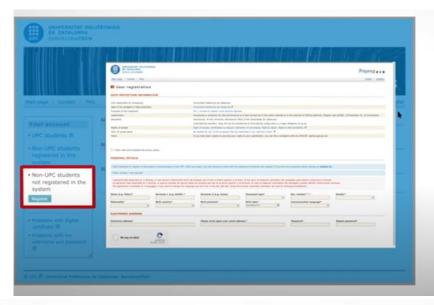

#### Preenrolment video tutorial: Everything you need to know about admission and enrolment

Provide your identify details if you're a UPC student

Register your details if you're not a UPC student

Enter the information and attach the documents required