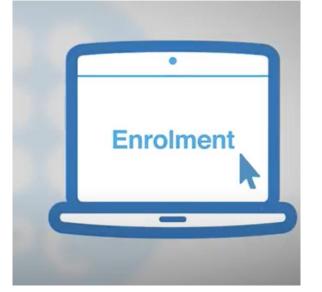

#### Preenrolment video tutorial: Everything you need to know about admission and enrolment

Check the status of your application in the pre-enrolment application