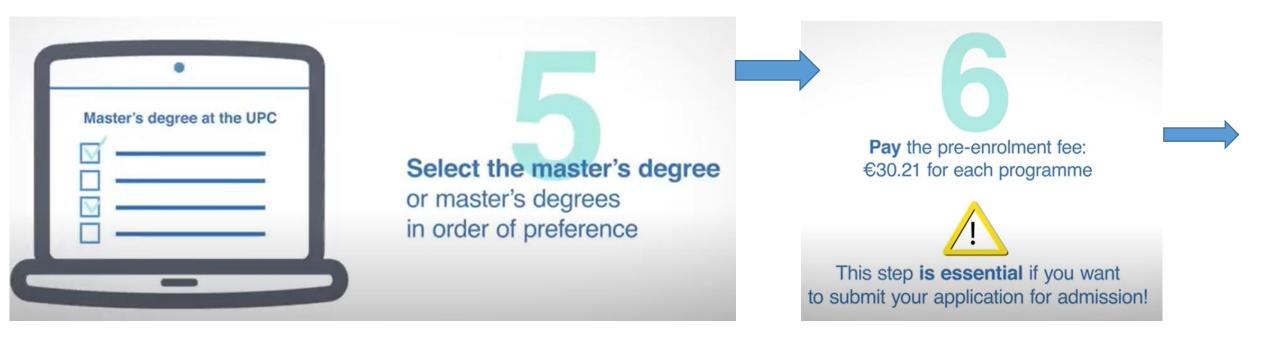

Check the places available for the spring term in this link: MASTERS. Programs and offered places

- ✓ Admitted student's resolution to be published end of July, 2025.
- ✓ Classes begin : **September 2025** <u>Calendaris Lectius</u>