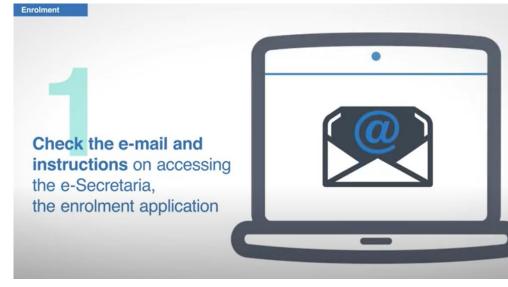

#### Preenrolment video tutorial: Everything you need to know about admission and enrolment

Check the status of your application in the pre-enrolment application