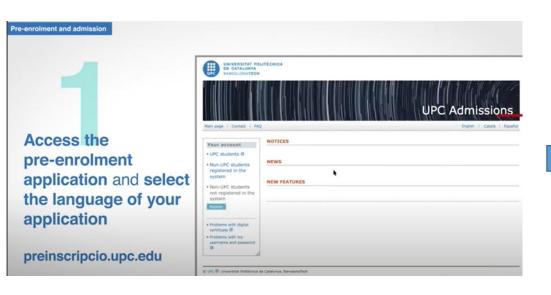

#### Preenrolment video tutorial: Everything you need to know about admission and enrolment

Provide your identify details if you're a UPC student

Register your details if you're not a UPC student

Enter the information and attach the documents required