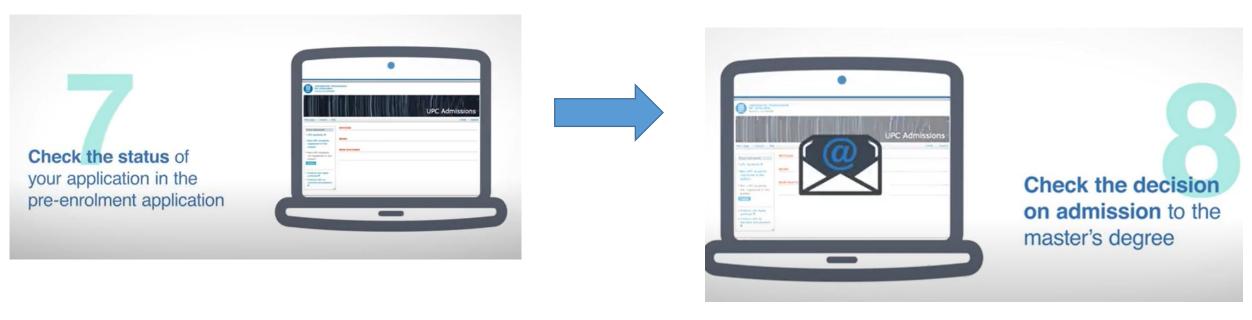

#### Preenrolment video tutorial: Everything you need to know about admission and enrolment

Check the status of your application in the pre-enrolment application